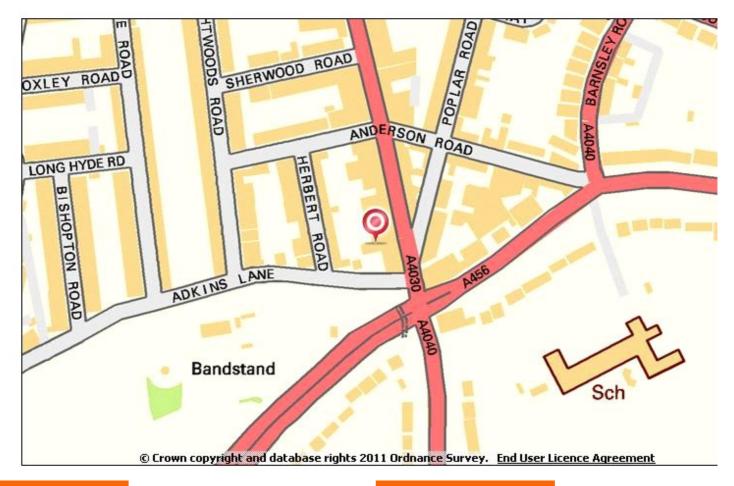

#### LOCATION

The subject property is situated at the centre of a busy parade of similar properties. Nearby traders include Halifax, Lloyds Pharmacy, Argos, Peacocks and Clintons.